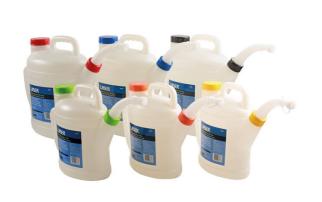

## Colour Coded Lids & Collars - for 6867 & 6868

A 10pc set of colour coded screw caps and spout collars designed for use with the Laser 5L and 10L measuring jug, Part Nos. 6867 and 6868, to enable the easy identification of different contents and help prevent contamination. It includes 5 pairs of lids and collars; red, green, yellow, black and orange, each of which are knurled for ease of use.

## **Additional Information**

- 5x sets of lids & spout collars for Laser measuring jugs Part No. 6867 (5L) & Part No. 6868 (10L).
- Colour coded to help identify the various chemicals used in the modern workshop.
- Suitable for use with: oil, water, AdBlue®, coolant, diesel & petrol etc.
- · Colours included: red, green, yellow, black & orange.
- · Manufactured from Polyethylene (PE).